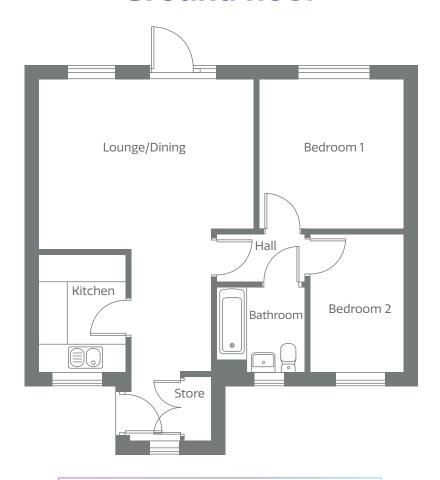

## **Ground floor**

#### Lounge/Dining

5.010m x 3.967m (16' 5" x 13' 0")

#### Kitchen

2.032m x 2.750m (6' 8" x 9' 0.5")

#### Hall

 $2.060m \times 1.150m (6' 9" \times 3' 9.5")$ 

#### Store

0.600m x 1.472m (1' 11.5" x 4' 10")

#### Bedroom 1

3.350m x 3.477m (11' 0" x 11' 5")

#### Bedroom 2

2.185m x 3.240m (7' 2" x 10' 7.5")

#### Bathroom

2.060m x 1.985m (6' 9" x 6' 6")