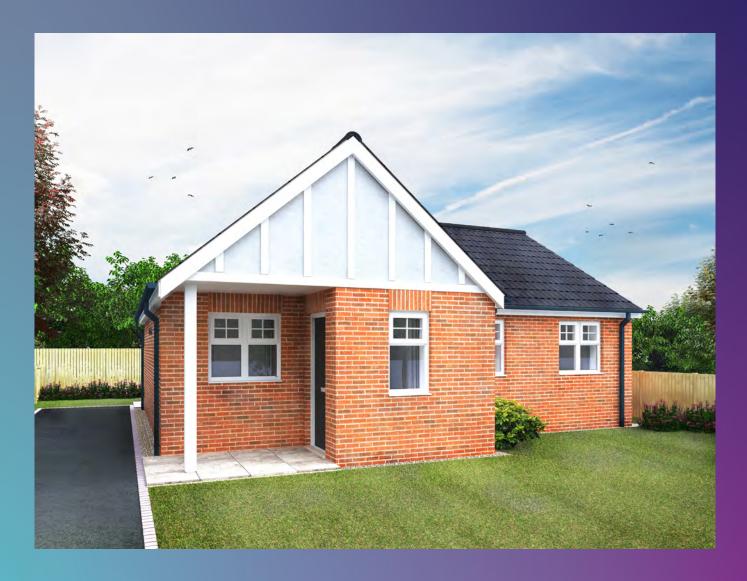

# MILL MEADOWS

THE BRIGG | 2 bedroom detached bungalow

### **HOUSE STYLE FEATURES**

Open plan lounge diner

Integrated oven, hob and extractor

Separate kitchen

Hallway with storage cupboard

Landscaped front garden

10 year NHBC warranty

Detached